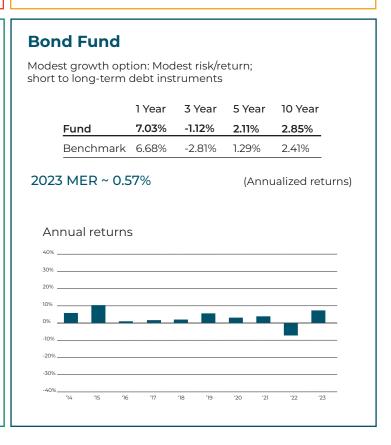

## Investment fund performance

December 31, 2023

(Past performance does not guarantee future results)



## **Money Market Fund** Capital protection option: low risk/return; high quality, short-term debt instruments 1 Year 3 Year 5 Year 10 Year 5.05% 2.26% 1.98% 1.55% Fund Benchmark 4.71% 2.21% 1.83% 1.31% 2023 MER ~ 0.21% (Annualized returns) Annual returns

## **Equity Fund** Aggressive growth option: high risk/return; approximately 100% stocks 1 Year 3 Year 5 Year 10 Year 8.95% 5.43% Fund 7.37% 6.81% Benchmark 16.25% 7.44% 10.48% 8.35% 2023 MER ~ 0.46% (Annualized returns) Annual returns