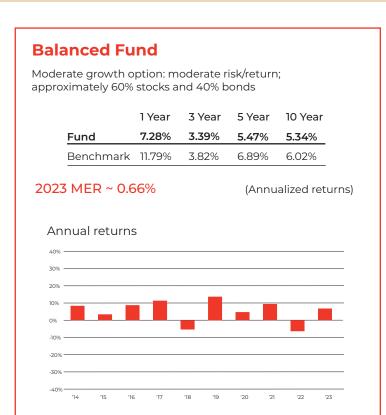

## Investment fund performance

December 31, 2023

(Past performance does not guarantee future results)



## **Money Market Fund** Capital protection option: low risk/return; high quality, short-term debt instruments 1 Year 3 Year 5 Year 10 Year 5.05% 2.26% 1.98% 1.55% Fund Benchmark 4.71% 2.21% 1.83% 1.31% 2023 MER ~ 0.21% (Annualized returns) Annual returns

## **Equity Fund** Aggressive growth option: high risk/return; approximately 100% stocks 1 Year 3 Year 5 Year 10 Year 8.95% 5.43% Fund 7.37% 6.81% Benchmark 16.25% 7.44% 10.48% 8.35% 2023 MER ~ 0.46% (Annualized returns) Annual returns