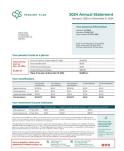

### Review your annual statement

As a member of the CSS Pension Plan, we'll provide you with a personal annual statement each year. The statement gives you complete details of your status in the Plan, including the total contributions and investment earnings for the year, and the year-end balance.

Access your annual statement online through *My Documents* area of your myCSSPEN profile.